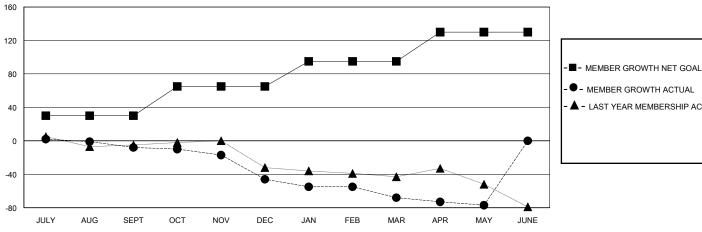

## GOALS AND ACTUAL MEMBERS CUMULATIVE

| - ● - MEMBER GROWTH ACTUAL        |
|-----------------------------------|
| - ▲ - LAST YEAR MEMBERSHIP ACTUAL |
|                                   |
|                                   |
|                                   |